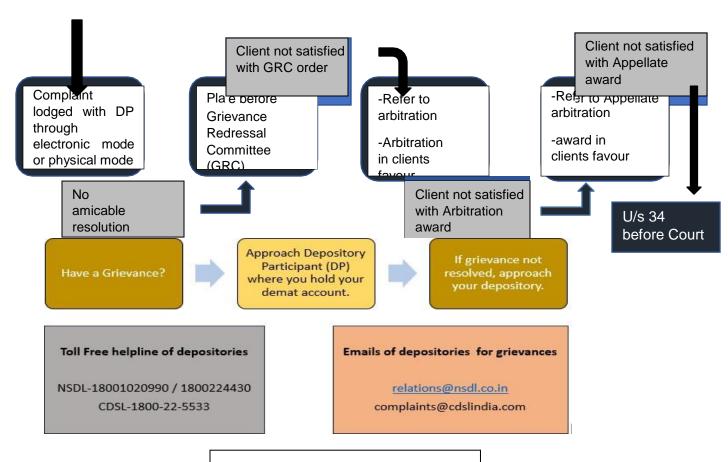

### **Complaint Resolution process at Depositories**

**Investor Helpline Details of Depositories** 

| Web Address |                   | Contact No    | Email-id                 |
|-------------|-------------------|---------------|--------------------------|
|             | www.bseindia.com  | 022-22728517  | lsc.mumbai@bseindia.com  |
| NSE         | www.nseindia.com  | 022-26598191  | ignse@nse.co.in          |
| MCX         | www.mcxindia.com  | 022-67318888  | grievance@mcxindia.com   |
|             | www.cdslindia.com | 1800-200-5533 | complaints@cdslindia.com |
| NSDL        | www.nsdl.co.in    | 1800-1020-990 | relations@nsdl.co.in     |